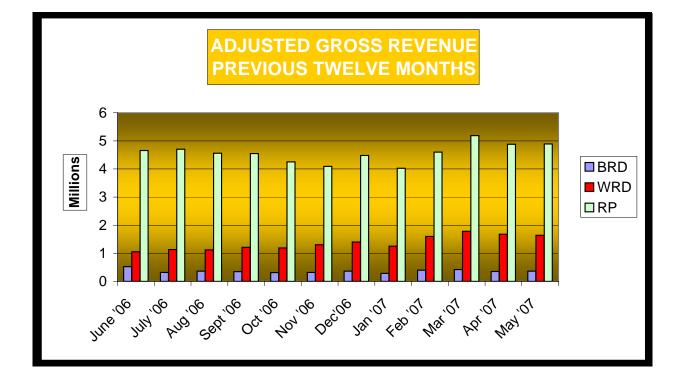

0.19         | 3,293.75       | 0.20%       | 3,352.71             | -1.57%      |
| Paint & Appaloosa           | 366.69           | 365.97         | 0.20%       | 372.52               | -1.57%      |
| Promotions                  |                  |                |             |                      |             |
| Thoroughbred                | 7,333.77         | 7,319.44       | 0.20%       | 7,450.46             | -1.57%      |
| Quarterhorse                | 6,600.39         | 6,587.49       | 0.20%       | 6,705.42             | -1.57%      |
| Paint & Appaloosa           | 733.38           | 731.94         | 0.20%       | 745.05               | -1.57%      |
| Licensee                    | \$2 933 506 10   | \$2 927 774 05 | 0.20%       | \$2 980 185 68       | -1 57%      |







# Office of the State Auditor and Inspector 2300 N. Lincoln Boulevard, Room 100 Oklahoma City, OK 73105-4896

www.sai.state.ok.us