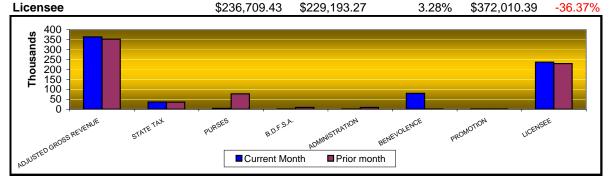

| Blue Ribbon Downs           | CURRENT<br><u>MONTH</u> | PRIOR<br><u>MONTH</u> | %<br><u>CHANGE</u> | MAY<br><u>2006</u> | %<br><u>CHANGE</u> |
|-----------------------------|-------------------------|-----------------------|--------------------|--------------------|--------------------|
| Gaming Days                 | 31                      | 30                    | 3.33%              | 31                 | 0.00%              |
| Opening Date                | 10/17/2005              |                       |                    |                    |                    |
| Adjusted Gross Revenue      | \$364,168.35            | \$352,605.04          | 3.28%              | \$572,323.67       | -36.37%            |
| State Tax                   |                         |                       |                    |                    |                    |
| Higher Education Trust Fund | 4,370.03                | 4,231.26              | 3.28%              | 6,867.88           | -36.37%            |
| Education Reform            | 32,046.81               | 31,029.24             | 3.28%              | 50,364.49          | -36.37%            |
| Purse Fund                  |                         |                       |                    |                    |                    |
| Purses                      |                         |                       |                    |                    |                    |
| Thoroughbred                | 35,642.98               | 34,511.22             | 3.28%              | 56,981.98          | -37.45%            |
| Quarterhorse                | 36,257.51               | 35,106.24             | 3.28%              | 56,981.98          | -36.37%            |
| Paint & Appaloosa           | 8,057.23                | 7,801.39              | 3.28%              | 12,662.66          | -36.37%            |
| Breeding Development Fund   |                         |                       |                    |                    |                    |
| Special Account             |                         |                       |                    |                    |                    |
| Thoroughbred                | 4,301.74                | 4,165.15              | 3.28%              | 5,794.78           | -25.77%            |
| Quarterhorse                | 3,687.20                | 3,570.13              | 3.28%              | 5,794.78           | -36.37%            |
| Paint & Appaloosa           | 819.38                  | 793.36                | 3.28%              | 1,287.73           | -36.37%            |
| Administration              |                         |                       |                    |                    |                    |
| Thoroughbred                | 409.69                  | 396.68                | 3.28%              | 643.86             | -36.37%            |
| Quarterhorse                | 409.69                  | 396.68                | 3.28%              | 643.86             | -36.37%            |
| Paint & Appaloosa           | 91.04                   | 88.15                 | 3.28%              | 143.08             | -36.37%            |
| Benevolence                 |                         |                       |                    |                    |                    |
| Thoroughbred                | 204.84                  | 198.34                | 3.28%              | 321.93             | -36.37%            |
| Quarterhorse                | 204.84                  | 198.34                | 3.28%              | 321.93             | -36.37%            |
| Paint & Appaloosa           | 45.52                   | 44.08                 | 3.27%              | 71.54              | -36.37%            |
| Promotions                  |                         |                       |                    |                    |                    |
| Thoroughbred                | 409.69                  | 396.68                | 3.28%              | 643.86             | -36.37%            |
| Quarterhorse                | 409.69                  | 396.68                | 3.28%              | 643.86             | -36.37%            |
| Paint & Appaloosa           | 91.04                   | 88.15                 | 3.28%              | 143.08             | -36.37%            |
| 1.1                         | ¢000 700 40             | ¢000 400 07           | 0.000/             | ¢070 040 00        | 00.070/            |