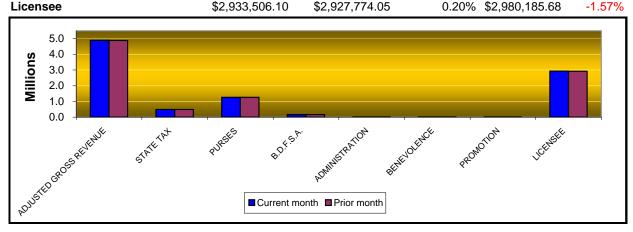

| Remington Park              | CURRENT<br>MONTH | PRIOR<br>MONTH | %<br>CHANGE | APRIL<br><u>2006</u> | %<br>CHANGE |
|-----------------------------|------------------|----------------|-------------|----------------------|-------------|
| Gaming Days                 | 31               | 30             | 3.33%       | 31                   | 0.00%       |
| Opening Date                | 11/21/05         |                |             |                      |             |
| Adjusted Gross Revenue      | \$4,889,176.83   | \$4,879,623.41 | 0.20%       | \$4,966,976.14       | -1.57%      |
| State Tax                   |                  |                |             |                      |             |
| Higher Education Trust Fund | 58,670.12        | 58,555.48      | 0.20%       | 59,603.72            | -1.57%      |
| Education Reform            | 430,247.56       | 429,406.86     | 0.20%       | 437,093.91           | -1.57%      |
| Purse Fund                  |                  |                |             |                      |             |
| Purses                      |                  |                |             |                      |             |
| Thoroughbred                | 638,037.57       | 636,790.86     | 0.20%       | 659,366.08           | -3.23%      |
| Quarterhorse                | 564,333.23       | 563,230.53     | 0.20%       | 593,429.48           | -4.90%      |
| Paint & Appaloosa           | 64,903.82        | 64,777.00      | 0.20%       | 65,936.60            | -1.57%      |
| Breeding Development Fund   |                  |                |             |                      |             |
| Special Account             |                  |                |             |                      |             |
| Thoroughbred                | 77,004.54        | 76,854.06      | 0.20%       | 67,054.17            | 14.84%      |
| Quarterhorse                | 79,204.66        | 79,049.90      | 0.20%       | 60,348.76            | 31.24%      |
| Paint & Appaloosa           | 6,600.39         | 6,587.49       | 0.20%       | 6,705.42             | -1.57%      |
| Administration              |                  |                |             |                      |             |
| Thoroughbred                | 7,333.77         | 7,319.44       | 0.20%       | 7,450.46             | -1.57%      |
| Quarterhorse                | 6,600.39         | 6,587.49       | 0.20%       | 6,705.42             | -1.57%      |
| Paint & Appaloosa           | 733.38           | 731.94         | 0.20%       | 745.05               | -1.57%      |
| <u>Benevolence</u>          |                  |                |             |                      |             |
| Thoroughbred                | 3,666.88         | 3,659.72       | 0.20%       | 3,725.23             | -1.57%      |
| Quarterhorse                | 3,300.19         | 3,293.75       | 0.20%       | 3,352.71             | -1.57%      |
| Paint & Appaloosa           | 366.69           | 365.97         | 0.20%       | 372.52               | -1.57%      |
| Promotions                  |                  |                |             |                      |             |
| Thoroughbred                | 7,333.77         | 7,319.44       | 0.20%       | 7,450.46             | -1.57%      |
| Quarterhorse                | 6,600.39         | 6,587.49       | 0.20%       | 6,705.42             | -1.57%      |
| Paint & Appaloosa           | 733.38           | 731.94         | 0.20%       | 745.05               | -1.57%      |
| Licensee                    | \$2 933 506 10   | \$2 927 774 05 | 0.20%       | \$2 980 185 68       | -1 57%      |