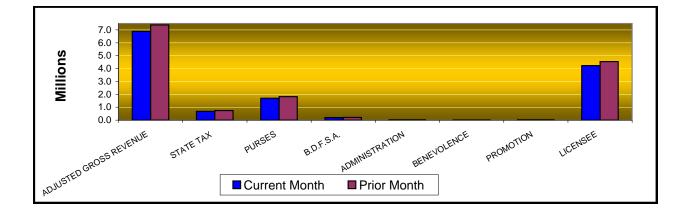

| Gaming Days                 | <u>TOTAL</u><br>93 | PRIOR<br><u>MONTH</u><br>93 | %<br><u>CHANGE</u><br>0.00% | PRIOR<br><u>YEAR</u><br>93 | %<br><u>CHANGE</u><br>0.00% |
|-----------------------------|--------------------|-----------------------------|-----------------------------|----------------------------|-----------------------------|
| Opening Date                |                    |                             |                             |                            |                             |
|                             |                    |                             |                             |                            |                             |
| Adjusted Gross Revenue      | \$6,891,163.74     | \$7,391,202.62              | -6.77%                      | \$6,640,571.92             | 3.77%                       |
| State Tax                   |                    |                             |                             |                            |                             |
| Higher Education Trust Fund | 82,693.97          | 88,694.43                   | -6.77%                      | 79,686.87                  | 3.77%                       |
| Education Reform            | 606,422.41         | 650,425.83                  | -6.77%                      | 584,370.35                 | 3.77%                       |
| Purse Fund                  |                    |                             |                             |                            |                             |
| Purses                      |                    |                             |                             |                            |                             |
| Thoroughbred                | 833,982.04         | 892,651.99                  | -6.57%                      | 825,993.46                 | 0.97%                       |
| Quarterhorse                | 763,656.05         | 818,171.31                  | -6.66%                      | 760,056.86                 | 0.47%                       |
| Paint & Appaloosa           | 109,197.79         | 117,622.11                  | -7.16%                      | 102,964.91                 | 6.05%                       |
| Breeding Development Fund   |                    |                             |                             |                            |                             |
| Special Account             |                    |                             |                             |                            |                             |
| Thoroughbred                | 100,653.01         | 107,733.84                  | -6.57%                      | 83,999.33                  | 19.83%                      |
| Quarterhorse                | 99,474.77          | 106,349.22                  | -6.46%                      | 77,293.92                  | 28.70%                      |
| Paint & Appaloosa           | 11,104.86          | 11,961.57                   | -7.16%                      | 10,471.01                  | 6.05%                       |
| Administration              |                    |                             |                             |                            |                             |
| Thoroughbred                | 9,586.01           | 10,260.37                   | -6.57%                      | 9,333.25                   | 2.71%                       |
| Quarterhorse                | 8,852.63           | 9,482.26                    | -6.64%                      | 8,588.21                   | 3.08%                       |
| Paint & Appaloosa           | 1,233.87           | 1,329.07                    | -7.16%                      | 1,163.45                   | 6.05%                       |
| Benevolence                 |                    |                             |                             |                            |                             |
| Thoroughbred                | 4,792.99           | 5,130.18                    | -6.57%                      | 4,666.63                   | 2.71%                       |
| Quarterhorse                | 4,426.30           | 4,741.13                    | -6.64%                      | 4,294.11                   | 3.08%                       |
| Paint & Appaloosa           | 616.94             | 664.53                      | -7.16%                      | 581.72                     | 6.05%                       |
| Promotions                  | /                  |                             |                             |                            |                             |
| Thoroughbred                | 9,586.01           | 10,260.37                   | -6.57%                      | 9,333.25                   | 2.71%                       |
| Quarterhorse                | 8,852.63           | 9,482.26                    | -6.64%                      | 8,588.21                   | 3.08%                       |
| Paint & Appaloosa           | 1,233.87           | 1,329.07                    | -7.16%                      | 1,163.45                   | 6.05%                       |
| Licensee                    | \$4,234,797.59     | \$4,544,913.08              | -6.82%                      | \$4,068,022.93             | 4.10%                       |