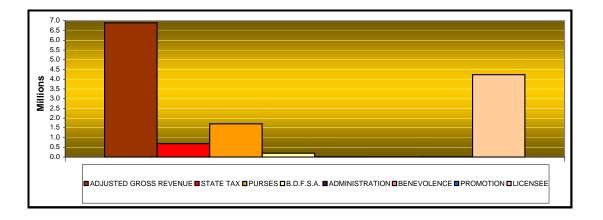

Sincerely,

JEFF A. MCMAHAN, CFE State Auditor and Inspector

June 14, 2007

|                             | TOTAL                 | BLUE<br>RIBBON<br>DOWNS | WILL<br>ROGERS<br>DOWNS | REMINGTON<br>PARK     |  |
|-----------------------------|-----------------------|-------------------------|-------------------------|-----------------------|--|
| Gaming Days This Month      | 93                    | 31                      | 31                      | 31                    |  |
| Opening Date                |                       | 10/17/05                | 12/09/05                | 11/21/05              |  |
|                             |                       |                         |                         |                       |  |
| Adjusted Gross Revenue      | <u>\$6,891,163.74</u> | <u>\$364,168.35</u>     | <u>\$1,637,818.56</u>   | <u>\$4,889,176.83</u> |  |
| State Tax                   |                       |                         |                         |                       |  |
| Higher Education Trust Fund | 82,693.97             | 4,370.03                | 19,653.82               | 58,670.12             |  |
| Education Reform            | 606,422.41            | 32,046.81               | 144,128.04              | 430,247.56            |  |
| Purse Fund                  |                       |                         |                         |                       |  |
| Purses                      |                       |                         |                         |                       |  |
| Thoroughbred                | 833,982.04            | 35,642.98               | 160,301.49              | 638,037.57            |  |
| Quarterhorse                | 763,656.05            | 36,257.51               | 163,065.31              | 564,333.23            |  |
| Paint & Appaloosa           | 109,197.79            | 8,057.23                | 36,236.74               | 64,903.82             |  |
| Breeding Development Fund   |                       |                         |                         |                       |  |
| Special Account             |                       |                         |                         |                       |  |
| Thoroughbred                | 100,653.01            | 4,301.74                | 19,346.73               | 77,004.54             |  |
| Quarterhorse                | 99,474.77             | 3,687.20                | 16,582.91               | 79,204.66             |  |
| Paint & Appaloosa           | 11,104.86             | 819.38                  | 3,685.09                | 6,600.39              |  |
| Administration              |                       |                         |                         |                       |  |
| Thoroughbred                | 9,586.01              | 409.69                  | 1,842.55                | 7,333.77              |  |
| Quarterhorse                | 8,852.63              | 409.69                  | 1,842.55                | 6,600.39              |  |
| Paint & Appaloosa           | 1,233.87              | 91.04                   | 409.45                  | 733.38                |  |
| Benevolence                 |                       |                         |                         |                       |  |
| Thoroughbred                | 4,792.99              | 204.84                  | 921.27                  | 3,666.88              |  |
| Quarterhorse                | 4,426.30              | 204.84                  | 921.27                  | 3,300.19              |  |
| Paint & Appaloosa           | 616.94                | 45.52                   | 204.73                  | 366.69                |  |
| Promotions                  | 0 500 04              | 400.00                  | 4 0 40 55               | 7 000 77              |  |
| Thoroughbred                | 9,586.01              | 409.69                  | 1,842.55                | 7,333.77              |  |
| Quarterhorse                | 8,852.63              | 409.69                  | 1,842.55                | 6,600.39              |  |
| Paint & Appaloosa           | 1,233.87              | 91.04                   | 409.45                  | 733.38                |  |
| Licensee                    | \$4,234,797.59        | \$236,709.43            | \$1,064,582.06          | \$2,933,506.10        |  |