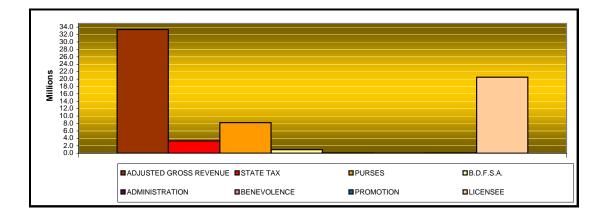

| Gaming Days This Year<br>Opening Date | <u>TOTAL</u><br>453    | BLUE<br>RIBBON<br><u>DOWNS</u><br>151<br>10/17/05 | WILL<br>ROGERS<br><u>DOWNS</u><br>151<br>12/09/05 | REMINGTON<br>PARK<br>151<br>11/21/05 |
|---------------------------------------|------------------------|---------------------------------------------------|---------------------------------------------------|--------------------------------------|
| Adjusted Gross Revenue                | <u>\$33,350,789.70</u> | <u>\$1,819,382.98</u>                             | <u>\$7,952,932.00</u>                             | <u>\$23,578,474.72</u>               |
| State Tax                             |                        |                                                   |                                                   |                                      |
| Higher Education Trust Fund           | 400,209.47             | 21,832.60                                         | 95,435.18                                         | 282,941.69                           |
| Education Reform                      | 2,934,869.49           | 160,105.69                                        | 699,858.02                                        | 2,074,905.78                         |
| Purse Fund                            |                        |                                                   |                                                   |                                      |
| <u>Purses</u>                         |                        |                                                   |                                                   |                                      |
| Thoroughbred                          | 4,033,456.28           | 178,072.11                                        | 778,393.22                                        | 3,076,990.95                         |
| Quarterhorse                          | 3,694,501.55           | 181,142.32                                        | 791,813.79                                        | 2,721,545.44                         |
| Paint & Appaloosa                     | 529,216.73             | 40,253.86                                         | 175,958.62                                        | 313,004.25                           |
| Breeding Development Fund             |                        |                                                   |                                                   |                                      |
| Special Account                       |                        |                                                   |                                                   |                                      |
| Thoroughbred                          | 486,796.42             | 21,491.45                                         | 93,944.01                                         | 371,360.96                           |
| Quarterhorse                          | 480,915.98             | 18,421.25                                         | 80,523.44                                         | 381,971.29                           |
| Paint & Appaloosa                     | 53,818.67              | 4,093.61                                          | 17,894.12                                         | 31,830.94                            |
| Administration                        |                        |                                                   |                                                   |                                      |
| Thoroughbred                          | 46,361.60              | 2,046.82                                          | 8,947.05                                          | 35,367.73                            |
| Quarterhorse                          | 42,824.81              | 2,046.82                                          | 8,947.05                                          | 31,830.94                            |
| Paint & Appaloosa                     | 5,979.84               | 454.84                                            | 1,988.23                                          | 3,536.77                             |
| Benevolence                           |                        |                                                   |                                                   |                                      |
| Thoroughbred                          | 23,180.76              | 1,023.38                                          | 4,473.52                                          | 17,683.86                            |
| Quarterhorse                          | 21,412.38              | 1,023.38                                          | 4,473.52                                          | 15,915.48                            |
| Paint & Appaloosa                     | 2,989.93               | 227.43                                            | 994.12                                            | 1,768.38                             |
| Promotions                            |                        |                                                   |                                                   |                                      |
| Thoroughbred                          | 46,361.60              | 2,046.82                                          | 8,947.05                                          | 35,367.73                            |
| Quarterhorse                          | 42,824.81              | 2,046.82                                          | 8,947.05                                          | 31,830.94                            |
| Paint & Appaloosa                     | 5,979.84               | 454.84                                            | 1,988.23                                          | 3,536.77                             |
| Licensee                              | \$20,499,089.54        | \$1,182,598.94                                    | \$5,169,405.78                                    | \$14,147,084.82                      |