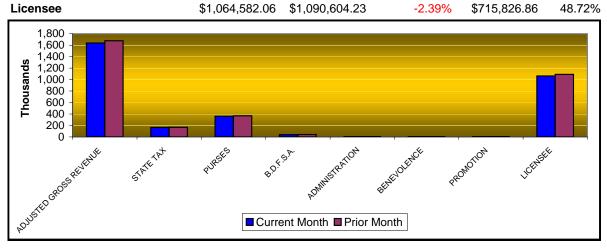

**MAY 2007** 

| Will Rogers Downs           | CURRENT<br>MONTH | PRIOR<br>MONTH | %<br>CHANGE | MAY<br><u>2006</u> | %<br>CHANGE |
|-----------------------------|------------------|----------------|-------------|--------------------|-------------|
| Gaming Days                 | 31               | 30             | 3.33%       | 31                 | 0.00%       |
| Opening Date                | 12/09/05         |                |             |                    |             |
| Adjusted Gross Revenue      | \$1,637,818.56   | \$1,677,852.66 | -2.39%      | \$1,101,272.11     | 48.72%      |
| State Tax                   |                  |                |             |                    |             |
| Higher Education Trust Fund | 19,653.82        | 20,134.23      | -2.39%      | 13,215.27          | 48.72%      |
| Education Reform            | 144,128.04       | 147,651.04     | -2.39%      | 96,911.95          | 48.72%      |
| Purse Fund                  |                  |                |             |                    |             |
| Purses                      |                  |                |             |                    |             |
| Thoroughbred                | 160,301.49       | 164,219.83     | -2.39%      | 109,645.40         | 46.20%      |
| Quarterhorse                | 163,065.31       | 167,051.21     | -2.39%      | 109,645.40         | 48.72%      |
| Paint & Appaloosa           | 36,236.74        | 37,122.49      | -2.39%      | 24,365.65          | 48.72%      |
| Breeding Development Fund   |                  |                |             |                    |             |
| Special Account             |                  |                |             |                    |             |
| Thoroughbred                | 19,346.73        | 19,819.64      | -2.39%      | 11,150.38          | 73.51%      |
| Quarterhorse                | 16,582.91        | 16,988.26      | -2.39%      | 11,150.38          | 48.72%      |
| Paint & Appaloosa           | 3,685.09         | 3,775.18       | -2.39%      | 2,477.86           | 48.72%      |
| Administration              |                  |                |             |                    |             |
| Thoroughbred                | 1,842.55         | 1,887.58       | -2.39%      | 1,238.93           | 48.72%      |
| Quarterhorse                | 1,842.55         | 1,887.58       | -2.39%      | 1,238.93           | 48.72%      |
| Paint & Appaloosa           | 409.45           | 419.46         | -2.39%      | 275.32             | 48.72%      |
| <u>Benevolence</u>          |                  |                |             |                    |             |
| Thoroughbred                | 921.27           | 943.79         | -2.39%      | 619.47             | 48.72%      |
| Quarterhorse                | 921.27           | 943.79         | -2.39%      | 619.47             | 48.72%      |
| Paint & Appaloosa           | 204.73           | 209.73         | -2.38%      | 137.66             | 48.72%      |
| Promotions                  |                  |                |             |                    |             |
| Thoroughbred                | 1,842.55         | 1,887.58       | -2.39%      | 1,238.93           | 48.72%      |
| Quarterhorse                | 1,842.55         | 1,887.58       | -2.39%      | 1,238.93           | 48.72%      |
| Paint & Appaloosa           | 409.45           | 419.46         | -2.39%      | 275.32             | 48.72%      |
| Licensee                    | \$1 064 582 06   | \$1 090 604 23 | -2.39%      | \$715 826 86       | 48 72%      |